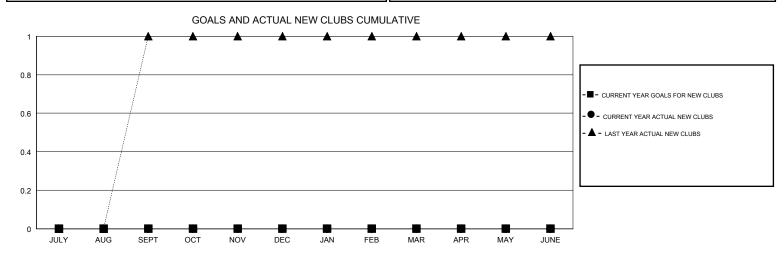

## District 29 I

GMT: LOCATION WEST VIRGINIA GMT CA

| •             |               | -           | -             |                               |                           |                         | J                                                  |  |
|---------------|---------------|-------------|---------------|-------------------------------|---------------------------|-------------------------|----------------------------------------------------|--|
|               | Club          | s           |               | Members RESULTS FOR 2019-2020 |                           |                         |                                                    |  |
|               | RESULTS FOR   | R 2019-2020 |               |                               |                           |                         |                                                    |  |
| QUARTER       | NEW CLUB GOAL | NEW CLUBS   | DROPPED CLUBS | QUARTER                       | MEMBER GROWTH NET<br>GOAL | MEMBER GROWTH<br>ACTUAL | DROPPED<br>MEMBERS ACTUAL<br>(including transfers) |  |
| JULY/AUG/SEPT | 0             | 0           | 1             | JULY/AUG/SEPT                 | 0                         | 34                      | 36                                                 |  |
| OCT/NOV/DEC   | 0             | 0           | 1             | OCT/NOV/DEC                   | 0                         | 24                      | 75                                                 |  |
| JAN/FEB/MAR   | 0             | 0           | 0             | JAN/FEB/MAR                   | 0                         | 0                       | 0                                                  |  |
| APR/MAY/JUNE  | 0             | 0           | 0             | APR/MAY/JUNE                  | 1                         | 0                       | 0                                                  |  |