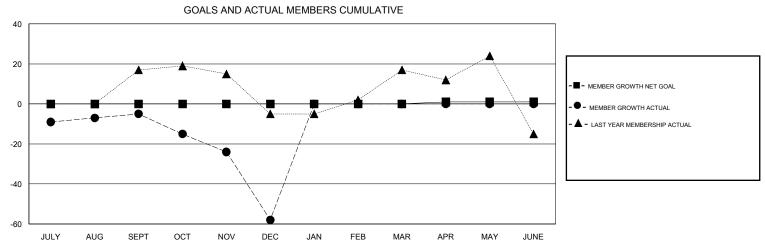

## District 29 I

GMT: LOCATION WEST VIRGINIA GMT CA

| •             |               | -           | -             |                               |                           |                         | J                                                  |  |
|---------------|---------------|-------------|---------------|-------------------------------|---------------------------|-------------------------|----------------------------------------------------|--|
|               | Club          | s           |               | Members RESULTS FOR 2019-2020 |                           |                         |                                                    |  |
|               | RESULTS FOR   | R 2019-2020 |               |                               |                           |                         |                                                    |  |
| QUARTER       | NEW CLUB GOAL | NEW CLUBS   | DROPPED CLUBS | QUARTER                       | MEMBER GROWTH NET<br>GOAL | MEMBER GROWTH<br>ACTUAL | DROPPED<br>MEMBERS ACTUAL<br>(including transfers) |  |
| JULY/AUG/SEPT | 0             | 0           | 1             | JULY/AUG/SEPT                 | 0                         | 34                      | 36                                                 |  |
| OCT/NOV/DEC   | 0             | 0           | 1             | OCT/NOV/DEC                   | 0                         | 24                      | 75                                                 |  |
| JAN/FEB/MAR   | 0             | 0           | 0             | JAN/FEB/MAR                   | 0                         | 0                       | 0                                                  |  |
| APR/MAY/JUNE  | 0             | 0           | 0             | APR/MAY/JUNE                  | 1                         | 0                       | 0                                                  |  |